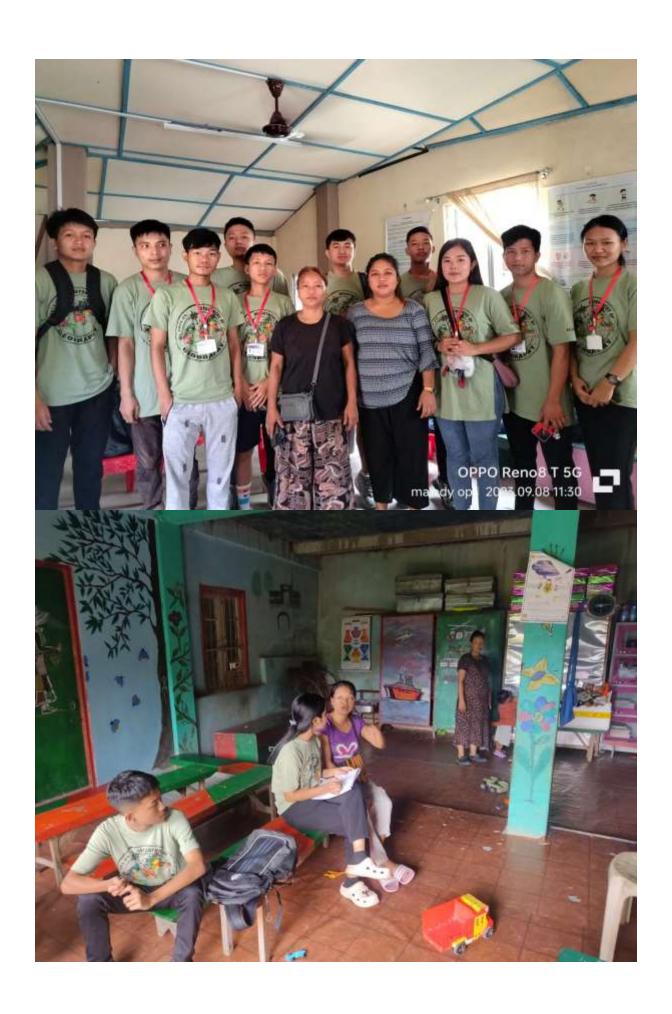

## DEPARTMENT OF GEOGRAPHY : GOVERNMENT AIZAWL NORTH COLLEGE ANGANWADI VISIT PROGRAMME (5<sup>th</sup> Semester Students)

5<sup>th</sup> Semester Students of the Department of Geography have conducted field work to study selected Anganwadi centres within Aizawl City. This field work is aimed the students to understand the actual quality of the Anganwadi centres.

58 students are grouped into 8 groups and with few sweets and snack, they have visited the selected Anganwadis and interact with the students and the workers. From that study it is find out that the maintenance of quality of delivery of the centres are not upto the mark.