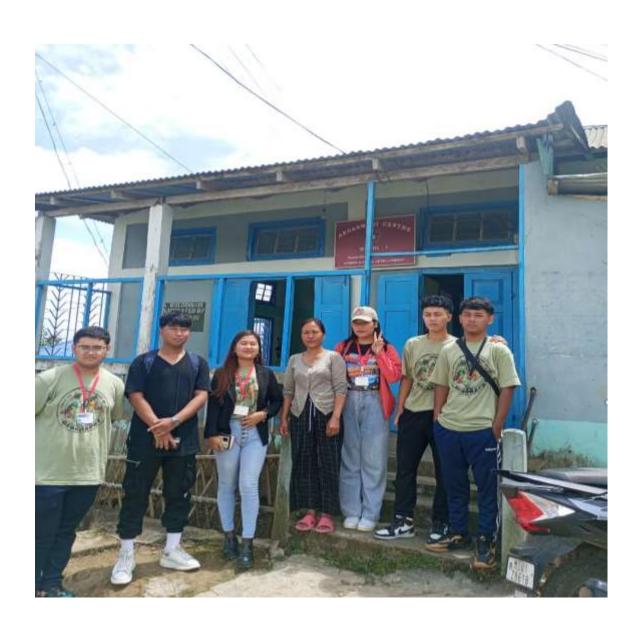

## DEPARTMENT OF GEOGRAPHY : GOVERNMENT AIZAWL NORTH COLLEGE ANGANWADI VISIT PROGRAMME (5<sup>th</sup> Semester Students)

5<sup>th</sup> Semester Students of the Department of Geography have conducted field work to study selected Anganwadi centres within Aizawl City. This field work is aimed the students to understand the actual quality of the Anganwadi centres.

58 students are grouped into 8 groups and with few sweets and snack, they have visited the selected Anganwadis and interact with the students and the workers. From that study it is find out that the maintenance of quality of delivery of the centres are not upto the mark.