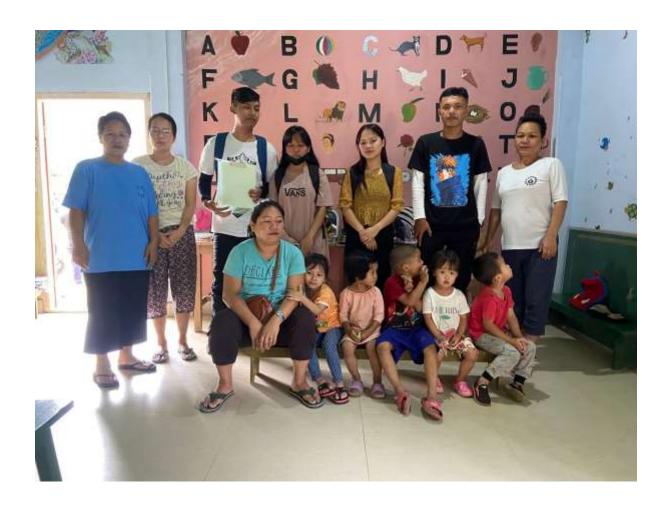

## DEPARTMENT OF GEOGRAPHY : GOVERNMENT AIZAWL NORTH COLLEGE ANGANWADI VISIT PROGRAMME (5<sup>th</sup> Semester Students)

5<sup>th</sup> Semester Students of the Department of Geography have conducted field work to study selected Anganwadi centres within Aizawl City. This field work is aimed the students to understand the actual quality of the Anganwadi centres.

58 students are grouped into 8 groups and with few sweets and snack, they have visited the selected Anganwadis and interact with the students and the workers. From that study it is find out that the maintenance of quality of delivery of the centres are not upto the mark.