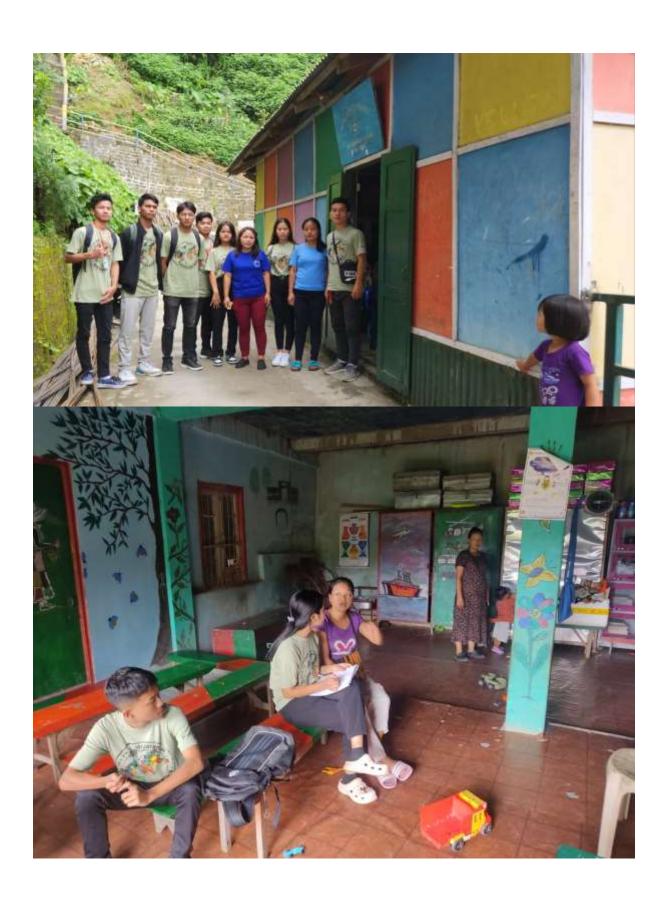

## DEPARTMENT OF GEOGRAPHY : GOVERNMENT AIZAWL NORTH COLLEGE ANGANWADI VISIT PROGRAMME (5<sup>th</sup> Semester Students)

5<sup>th</sup> Semester Students of the Department of Geography have conducted field work to study selected Anganwadi centres within Aizawl City. This field work is aimed the students to understand the actual quality of the Anganwadi centres.

58 students are grouped into 8 groups and with few sweets and snack, they have visited the selected Anganwadis and interact with the students and the workers. From that study it is find out that the maintenance of quality of delivery of the centres are not upto the mark.