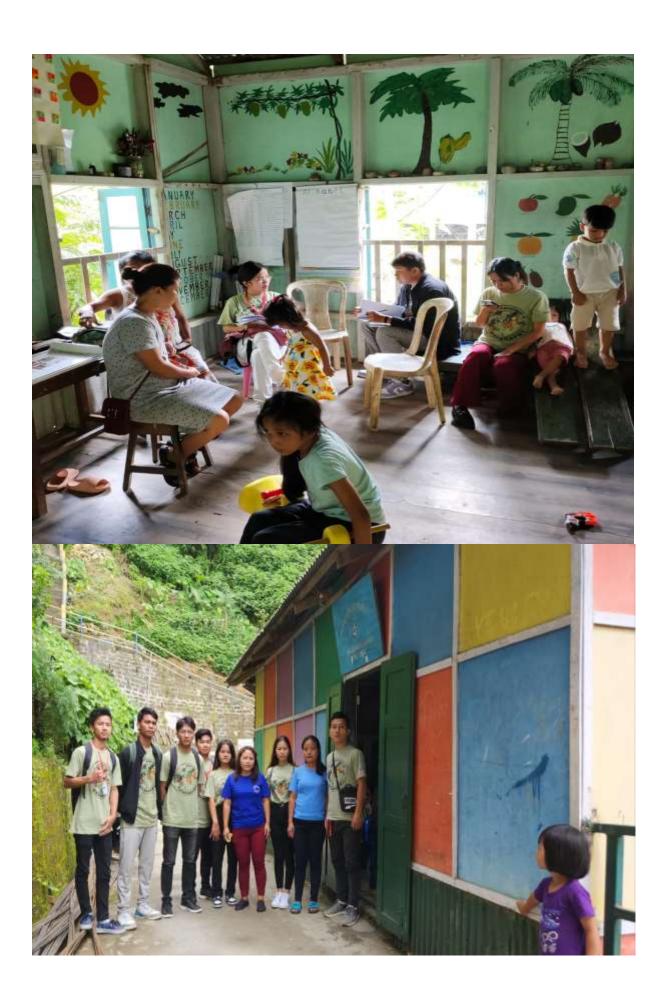

## DEPARTMENT OF GEOGRAPHY : GOVERNMENT AIZAWL NORTH COLLEGE ANGANWADI VISIT PROGRAMME (5<sup>th</sup> Semester Students)

5<sup>th</sup> Semester Students of the Department of Geography have conducted field work to study selected Anganwadi centres within Aizawl City. This field work is aimed the students to understand the actual quality of the Anganwadi centres.

58 students are grouped into 8 groups and with few sweets and snack, they have visited the selected Anganwadis and interact with the students and the workers. From that study it is find out that the maintenance of quality of delivery of the centres are not upto the mark.