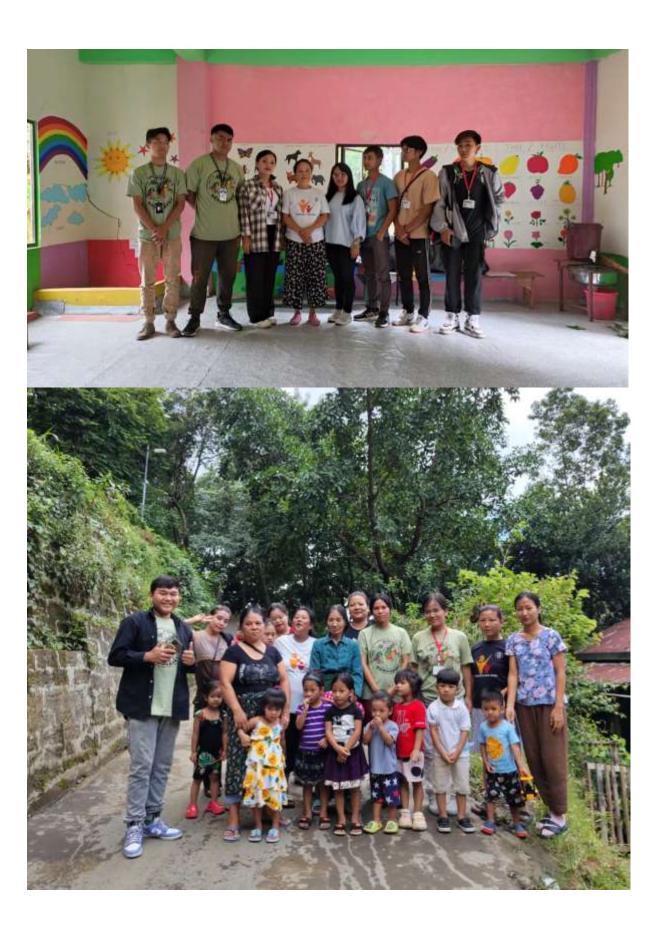

## DEPARTMENT OF GEOGRAPHY : GOVERNMENT AIZAWL NORTH COLLEGE ANGANWADI VISIT PROGRAMME (5<sup>th</sup> Semester Students)

5<sup>th</sup> Semester Students of the Department of Geography have conducted field work to study selected Anganwadi centres within Aizawl City. This field work is aimed the students to understand the actual quality of the Anganwadi centres.

58 students are grouped into 8 groups and with few sweets and snack, they have visited the selected Anganwadis and interact with the students and the workers. From that study it is find out that the maintenance of quality of delivery of the centres are not upto the mark.