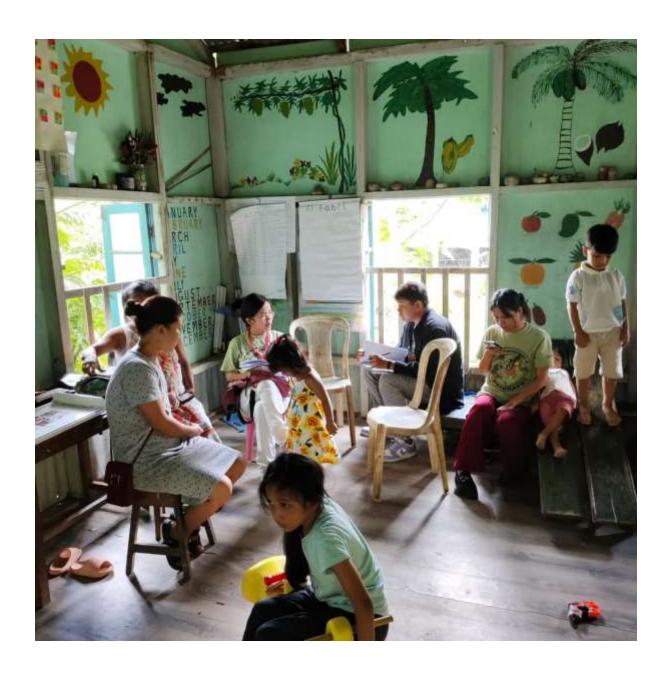

## DEPARTMENT OF GEOGRAPHY : GOVERNMENT AIZAWL NORTH COLLEGE ANGANWADI VISIT PROGRAMME (5<sup>th</sup> Semester Students)

5<sup>th</sup> Semester Students of the Department of Geography have conducted field work to study selected Anganwadi centres within Aizawl City. This field work is aimed the students to understand the actual quality of the Anganwadi centres.

58 students are grouped into 8 groups and with few sweets and snack, they have visited the selected Anganwadis and interact with the students and the workers. From that study it is find out that the maintenance of quality of delivery of the centres are not upto the mark.